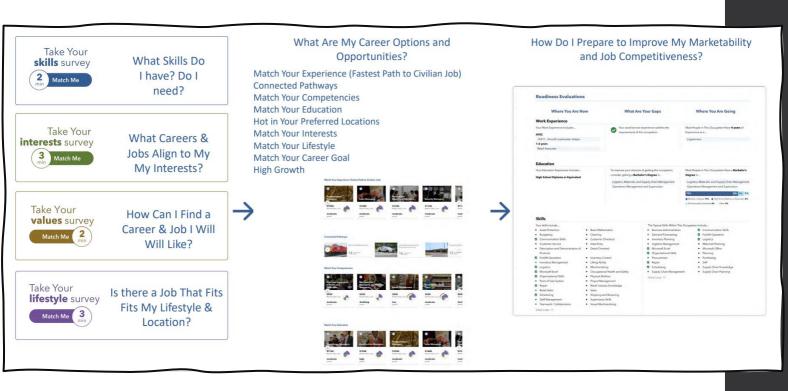

# Career Path Decide is a necessary step to request Military Tuition Assistance. Follow these instructions to avoid potential funding delays.

- 1. Go to <a href="https://careerpathdecide.org/career-planning/build-your-target">https://careerpathdecide.org/career-planning/build-your-target</a>
- 2. Complete all 4 sections.
- 3. Select the Quick Match option & look for the job or college major you would like.
- 4. Click the Email link or Download Goals Report button in the top right corner & the goals report (green option at bottom).
- 5. Login to your AFVEC account & click the Career Path Decide folder link on the left side.
- 6. Click the Create New Plan button.
- 7. Create a title for your plan & upload the PDF copy of your results.
- 8. Contact the Ed Center so they can ensure it is completed in AFVEC and your account is not locked.

Call 701-723-2772 or email minot.edcenter@us.af.mil

| Career Path DECIDE                                                                                                                                                            |                                                                                                                                                                                                                                                                                                                                                                                                                                                                                                                                            |
|-------------------------------------------------------------------------------------------------------------------------------------------------------------------------------|--------------------------------------------------------------------------------------------------------------------------------------------------------------------------------------------------------------------------------------------------------------------------------------------------------------------------------------------------------------------------------------------------------------------------------------------------------------------------------------------------------------------------------------------|
|                                                                                                                                                                               |                                                                                                                                                                                                                                                                                                                                                                                                                                                                                                                                            |
| overview of where an Airman is now, where they are going, and shows how their skills<br>Use the link below to visit the Career Path DECIDE webpage to start your career explo | ecome increasingly qualified for employment as they transition from military service to the civilian workforce. The CPD goals report provides an<br>interests, values, and lifestyle align with their career and education goals.<br>ration, CPD allows you to take assessments and create an education goal. This goal can be uploaded below for quick reference by you, or your<br>rieve your plan. Once you input your email address, it will generate an email with a return link to your plan. You can copy / poste the URL below for |
| Plans                                                                                                                                                                         | CAREER PATH DECIDE WEBSITE                                                                                                                                                                                                                                                                                                                                                                                                                                                                                                                 |
|                                                                                                                                                                               | No Career Path DECIDE Plans There are no Career Path DECIDE Plans                                                                                                                                                                                                                                                                                                                                                                                                                                                                          |