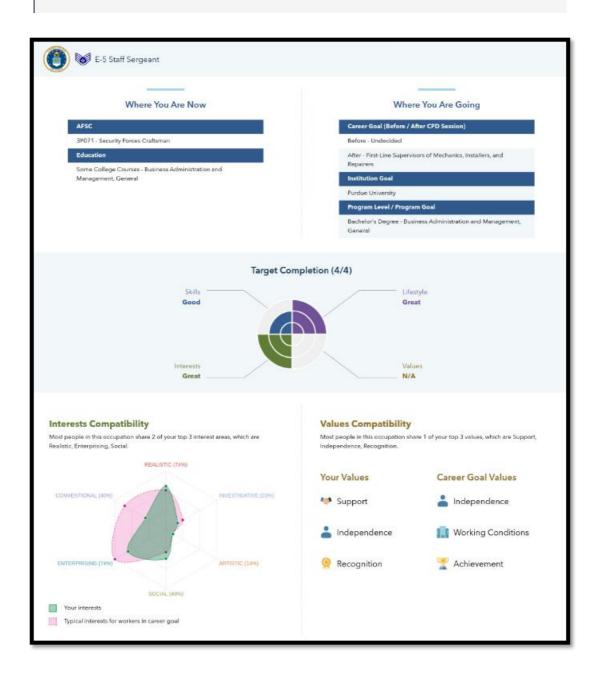

Call 701-723-2772 or email minot.edcenter@us.af.mil

| Career Path DECIDE                                                                                                                                                            |                                                                                                                                                                                                                                                                                                                                                                                                                                                                                                                                            |
|-------------------------------------------------------------------------------------------------------------------------------------------------------------------------------|--------------------------------------------------------------------------------------------------------------------------------------------------------------------------------------------------------------------------------------------------------------------------------------------------------------------------------------------------------------------------------------------------------------------------------------------------------------------------------------------------------------------------------------------|
|                                                                                                                                                                               |                                                                                                                                                                                                                                                                                                                                                                                                                                                                                                                                            |
| overview of where an Airman is now, where they are going, and shows how their skills<br>Use the link below to visit the Career Path DECIDE webpage to start your career explo | ecome increasingly qualified for employment as they transition from military service to the civilian workforce. The CPD goals report provides an<br>interests, values, and lifestyle align with their career and education goals.<br>ration, CPD allows you to take assessments and create an education goal. This goal can be uploaded below for quick reference by you, or your<br>rieve your plan. Once you input your email address, it will generate an email with a return link to your plan. You can copy / poste the URL below for |
| Plans                                                                                                                                                                         | CAREER PATH DECIDE WEBSITE                                                                                                                                                                                                                                                                                                                                                                                                                                                                                                                 |
|                                                                                                                                                                               | No Career Path DECIDE Plans There are no Career Path DECIDE Plans                                                                                                                                                                                                                                                                                                                                                                                                                                                                          |